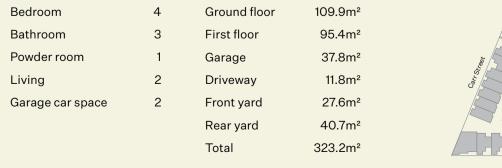

## Townhome Type F

4 bedrooms & 3 bathrooms







## Contact

## thebottleworksgeelong.com.au

All descriptions are indicative and may vary from the final product. All descriptions have been prepared in good faith and with due care however may be subject to change without notice at any time. Floor plans have been measured in accordance with The Property Council of Australia's Method of Measurement for Residential Property. The dimensions have been calculated in good faith, however actual dimensions may vary slightly from the dimensions shown. Purchasers should inform and assure themselves by inspection, independent advice or as otherwise necessary prior to purchase.