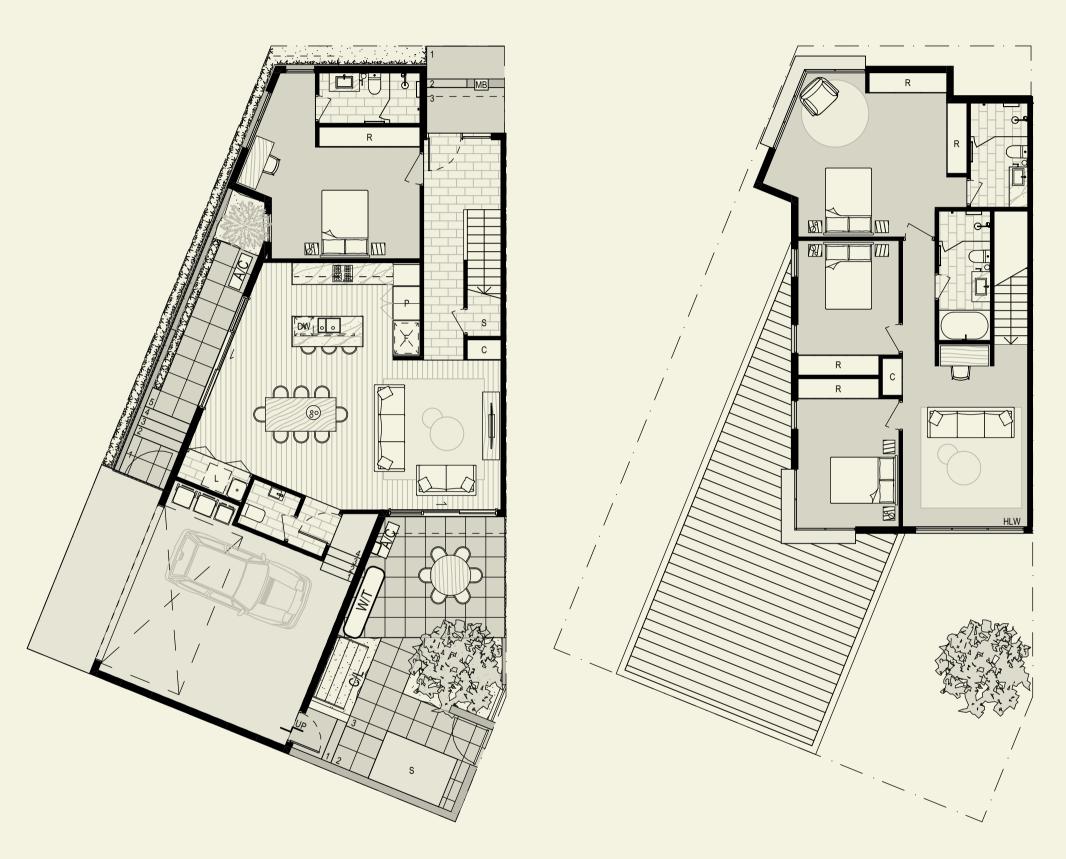

## Townhome Type F

4 bedrooms & 3 bathrooms







## Contact

## thebottleworksgeelong.com.au

All descriptions are indicative and may vary from the final product. All descriptions have been prepared in good faith and with due care however may be subject to change without notice at any time. Floor plans have been measured in accordance with The Property Council of Australia's Method of Measurement for Residential Property. The dimensions have been calculated in good faith, however actual dimensions may vary slightly from the dimensions shown. Purchasers should inform and assure themselves by inspection, independent advice or as otherwise necessary prior to purchase.